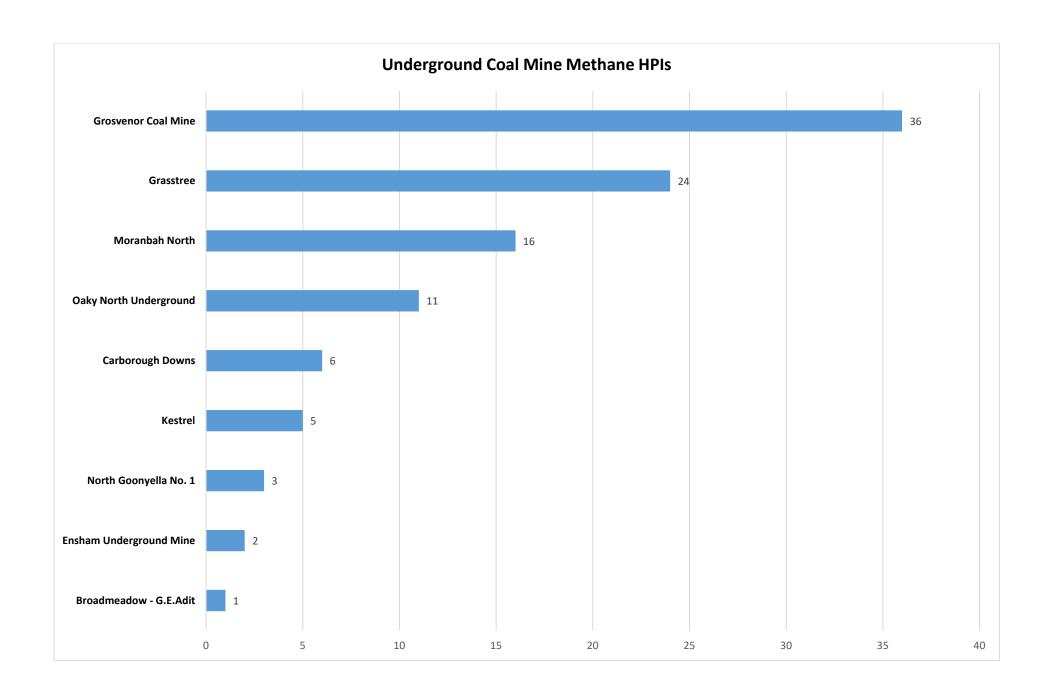

RSH.002.278.0007

b

| Mine Name               | Mine Type               | Mine ID | Methane HPIs |
|-------------------------|-------------------------|---------|--------------|
| Broadmeadow - G.E.Adit  | <b>Underground Coal</b> | M01547  | 1            |
| Ensham Underground Mine | <b>Underground Coal</b> | M02663  | 2            |
| North Goonyella No. 1   | <b>Underground Coal</b> | M01157  | 3            |
| Kestrel                 | <b>Underground Coal</b> | M01422  | 5            |
| Carborough Downs        | <b>Underground Coal</b> | M01646  | 6            |
| Oaky North Underground  | <b>Underground Coal</b> | M01404  | 11           |
| Moranbah North          | <b>Underground Coal</b> | M00750  | 16           |
| Grasstree               | <b>Underground Coal</b> | M01459  | 24           |
| Grosvenor Coal Mine     | <b>Underground Coal</b> | M02976  | 36           |
| Total                   |                         |         | 104          |