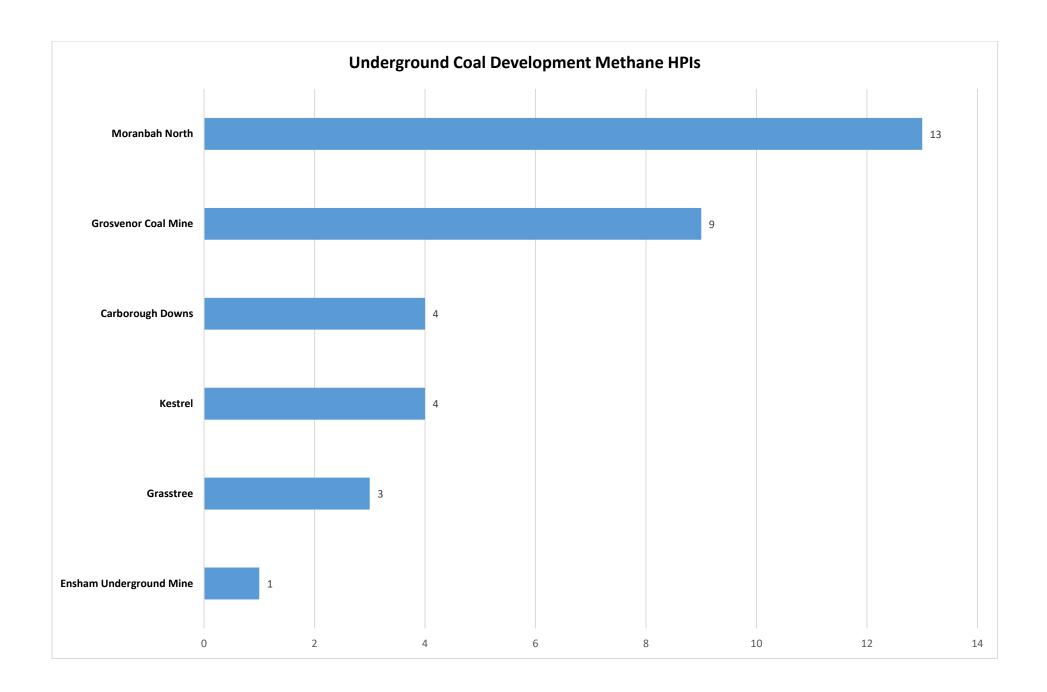

С

| Туре        | Mine Name               | Mine Type               | Mine ID | Methane HPIs |    |
|-------------|-------------------------|-------------------------|---------|--------------|----|
| Development | Ensham Underground Mine | <b>Underground Coal</b> | M02663  |              | 1  |
| Development | Grasstree               | <b>Underground Coal</b> | M01459  |              | 3  |
| Development | Kestrel                 | <b>Underground Coal</b> | M01422  |              | 4  |
| Development | Carborough Downs        | <b>Underground Coal</b> | M01646  |              | 4  |
| Development | Grosvenor Coal Mine     | <b>Underground Coal</b> | M02976  |              | 9  |
| Development | Moranbah North          | <b>Underground Coal</b> | M00750  | 1            | 13 |
|             | Total                   |                         |         | 3            | 34 |