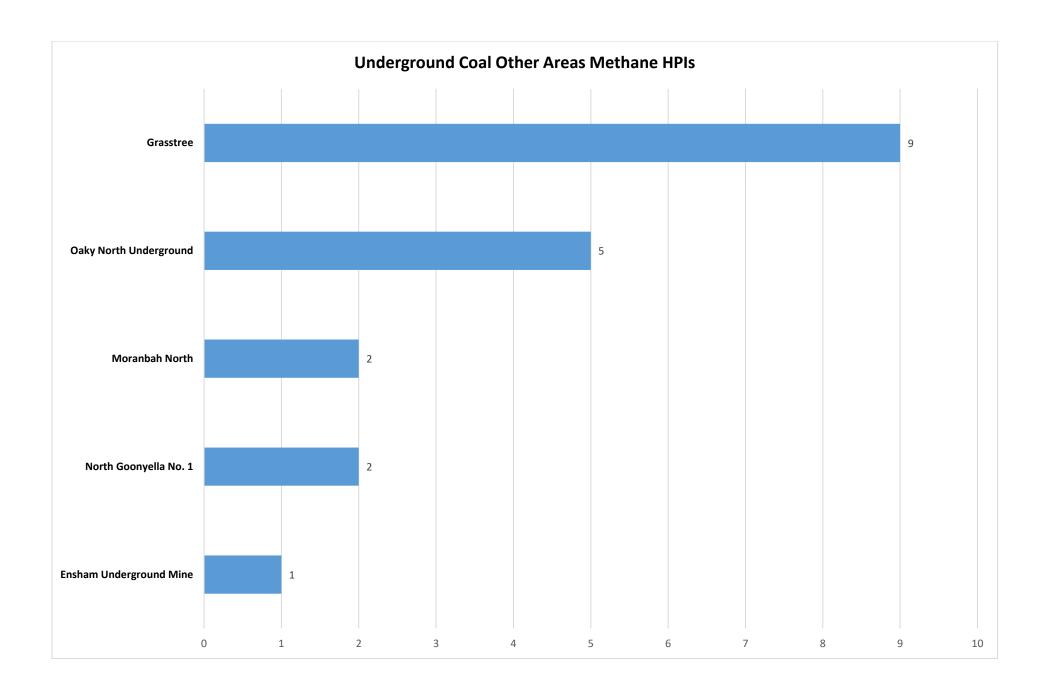

е

| Туре  | Mine Name               | Mine Type               | Mine ID | Methane HPIs |    |
|-------|-------------------------|-------------------------|---------|--------------|----|
| Other | Ensham Underground Mine | <b>Underground Coal</b> | M02663  |              | 1  |
| Other | North Goonyella No. 1   | <b>Underground Coal</b> | M01157  |              | 2  |
| Other | Moranbah North          | <b>Underground Coal</b> | M00750  |              | 2  |
| Other | Oaky North Underground  | <b>Underground Coal</b> | M01404  |              | 5  |
| Other | Grasstree               | <b>Underground Coal</b> | M01459  |              | 9  |
|       | Total                   |                         |         |              | 19 |