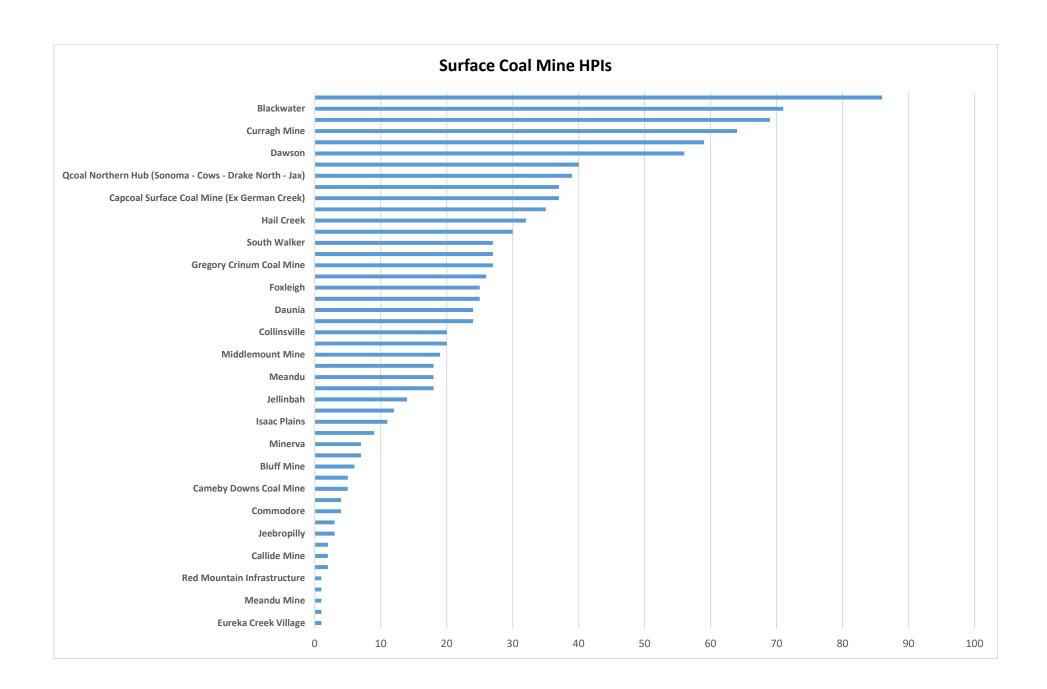

| B.dim a Trump | Mine Name                                              | Mina ID | LIDIa |
|---------------|--------------------------------------------------------|---------|-------|
| MineType      | Mine Name                                              | Mine ID | HPIs  |
| Surface Coal  | Eureka Creek Village                                   | M03312  | 1     |
| Surface Coal  | Kogan Creek Coal Mine                                  | M01659  | 1     |
| Surface Coal  | Meandu Mine                                            | M00711  | 1     |
| Surface Coal  | Millennium                                             | M01400  | 1     |
| Surface Coal  | Red Mountain Infrastructure                            | M01811  | 1     |
| Surface Coal  | Bma Major Shutdowns Mine - Blackwater                  | M03788  | 2     |
| Surface Coal  | Callide Mine                                           | M00092  | 2     |
| Surface Coal  | Norwich Park                                           | M01158  | 2     |
| Surface Coal  | Jeebropilly                                            | M00630  | 3     |
| Surface Coal  | Oaky Creek                                             | M01760  | 3     |
| Surface Coal  | Commodore                                              | M00140  | 4     |
| Surface Coal  | Meteor Downs South                                     | M03561  | 4     |
| Surface Coal  | Cameby Downs Coal Mine                                 | M02139  | 5     |
| Surface Coal  | New Acland                                             | M01146  | 5     |
| Surface Coal  | Bluff Mine                                             | M03993  | 6     |
| Surface Coal  | Ensham Mine                                            | M01540  | 7     |
| Surface Coal  | Minerva                                                | M01383  | 7     |
| Surface Coal  | Jellinbah Plains                                       | M03427  | 9     |
| Surface Coal  | Isaac Plains                                           | M01649  | 11    |
| Surface Coal  | Baralaba                                               | M01586  | 12    |
| Surface Coal  | Jellinbah                                              | M00631  | 14    |
| Surface Coal  | Byerwen Mine                                           | M02106  | 18    |
| Surface Coal  | Meandu                                                 | M00711  | 18    |
| Surface Coal  | Yarrabee                                               | M01432  | 18    |
| Surface Coal  | Middlemount Mine                                       | M01865  | 19    |
| Surface Coal  | Blair Athol                                            | M00055  | 20    |
| Surface Coal  | Collinsville                                           | M01584  | 20    |
| Surface Coal  | Callide                                                | M00092  | 24    |
| Surface Coal  | Daunia                                                 | M01976  | 24    |
| Surface Coal  | Coppabella                                             | M00149  | 25    |
| Surface Coal  | Foxleigh                                               | M00254  | 25    |
| Surface Coal  | Clermont Coal Mine Project                             | M01781  | 26    |
| Surface Coal  | Gregory Crinum Coal Mine                               | M04052  | 27    |
| Surface Coal  | Moorvale                                               | M00749  | 27    |
| Surface Coal  | South Walker                                           | M01573  | 27    |
| Surface Coal  | Newlands                                               | M01373  | 30    |
| Surface Coal  | Hail Creek                                             | M00594  | 32    |
| Surface Coal  | Poitrel                                                | M01705  |       |
|               |                                                        |         | 35    |
| Surface Coal  | Capcoal Surface Coal Mine (Ex German Creek)            | M00553  | 37    |
| Surface Coal  | Rolleston                                              | M01569  | 37    |
| Surface Coal  | Qcoal Northern Hub (Sonoma - Cows - Drake North - Jax) | M01808  | 39    |
| Surface Coal  | Lake Vermont                                           | M01907  | 40    |
| Surface Coal  | Dawson                                                 | M01648  | 56    |
| Surface Coal  | Caval Ridge                                            | M02952  | 59    |
| Surface Coal  | Curragh Mine                                           | M00159  | 64    |
| Surface Coal  | Saraji                                                 | M01258  | 69    |
| Surface Coal  | Blackwater                                             | M00054  | 71    |
| Surface Coal  | Goonyella-Riverside                                    | M00568  | 86    |
| Surface Coal  | Peak Downs                                             | M01190  | 97    |
| Total         |                                                        |         | 1171  |