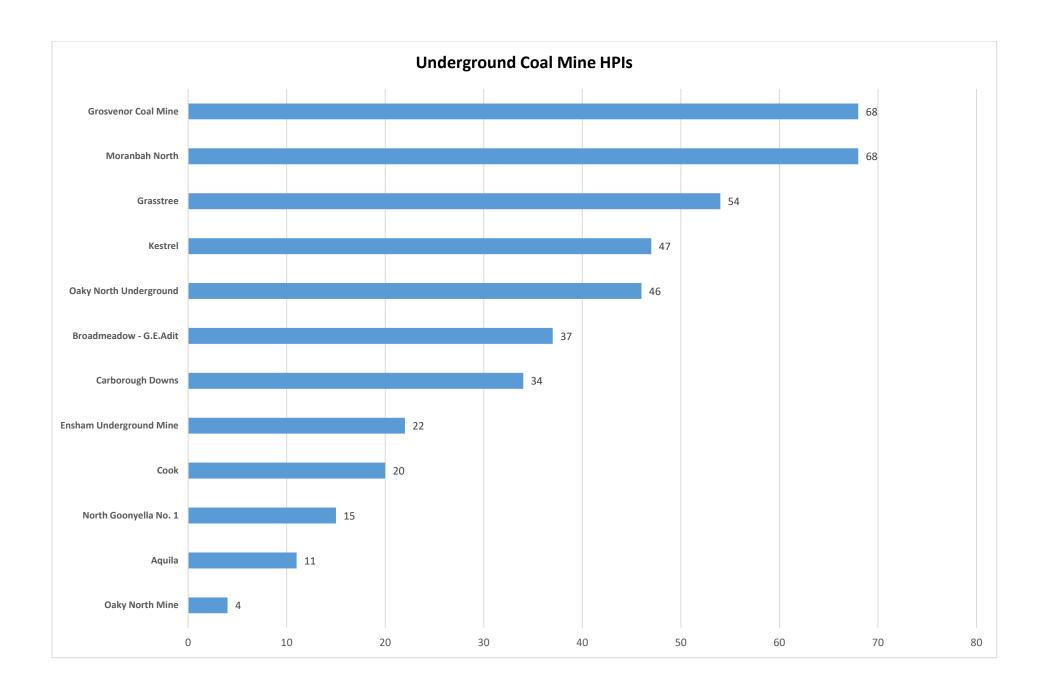

| MineType                | Mine Name               | Mine ID | HPIs |
|-------------------------|-------------------------|---------|------|
| <b>Underground Coal</b> | Oaky North Mine         | M01404  | 4    |
| <b>Underground Coal</b> | Aquila                  | M01456  | 11   |
| <b>Underground Coal</b> | North Goonyella No. 1   | M01157  | 15   |
| Underground Coal        | Cook                    | M01416  | 20   |
| <b>Underground Coal</b> | Ensham Underground Mine | M02663  | 22   |
| <b>Underground Coal</b> | Carborough Downs        | M01646  | 34   |
| <b>Underground Coal</b> | Broadmeadow - G.E.Adit  | M01547  | 37   |
| <b>Underground Coal</b> | Oaky North Underground  | M01404  | 46   |
| <b>Underground Coal</b> | Kestrel                 | M01422  | 47   |
| <b>Underground Coal</b> | Grasstree               | M01459  | 54   |
| <b>Underground Coal</b> | Moranbah North          | M00750  | 68   |
| Underground Coal        | Grosvenor Coal Mine     | M02976  | 68   |
| Total                   |                         |         | 426  |