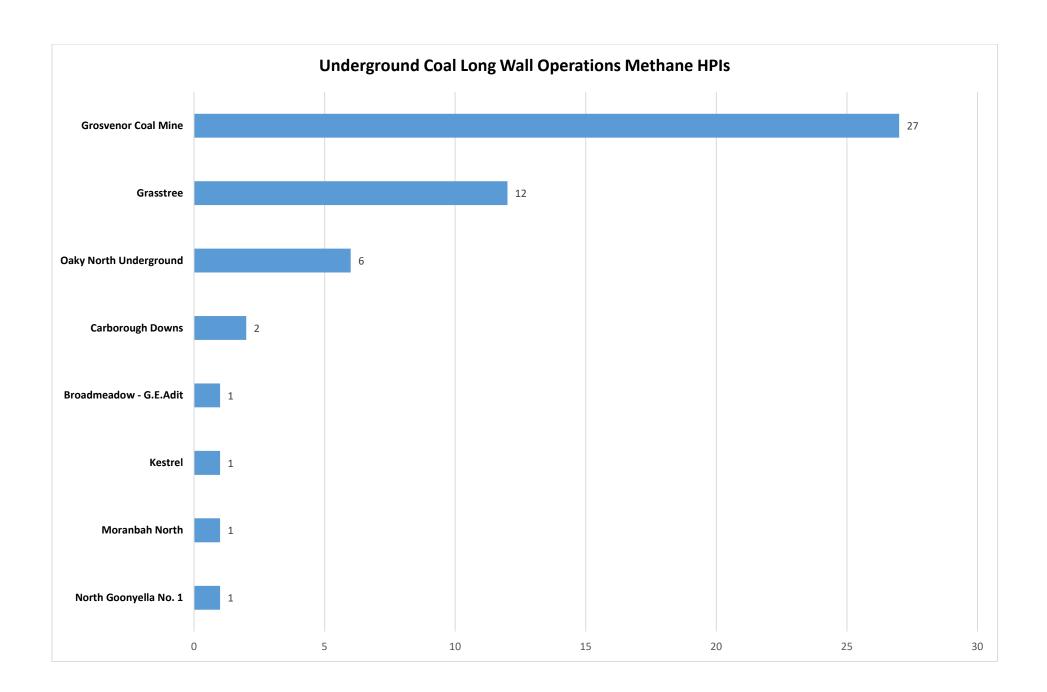

d

| Туре                 | Mine Name              | Mine Type               | Mine ID | Methane HPIs |    |
|----------------------|------------------------|-------------------------|---------|--------------|----|
| Long wall operations | North Goonyella No. 1  | <b>Underground Coal</b> | M01157  |              | 1  |
| Long wall operations | Moranbah North         | <b>Underground Coal</b> | M00750  |              | 1  |
| Long wall operations | Kestrel                | <b>Underground Coal</b> | M01422  |              | 1  |
| Long wall operations | Broadmeadow - G.E.Adit | <b>Underground Coal</b> | M01547  |              | 1  |
| Long wall operations | Carborough Downs       | <b>Underground Coal</b> | M01646  |              | 2  |
| Long wall operations | Oaky North Underground | <b>Underground Coal</b> | M01404  |              | 6  |
| Long wall operations | Grasstree              | <b>Underground Coal</b> | M01459  | :            | 12 |
| Long wall operations | Grosvenor Coal Mine    | <b>Underground Coal</b> | M02976  | ;            | 27 |
| Total                |                        |                         |         | !            | 51 |