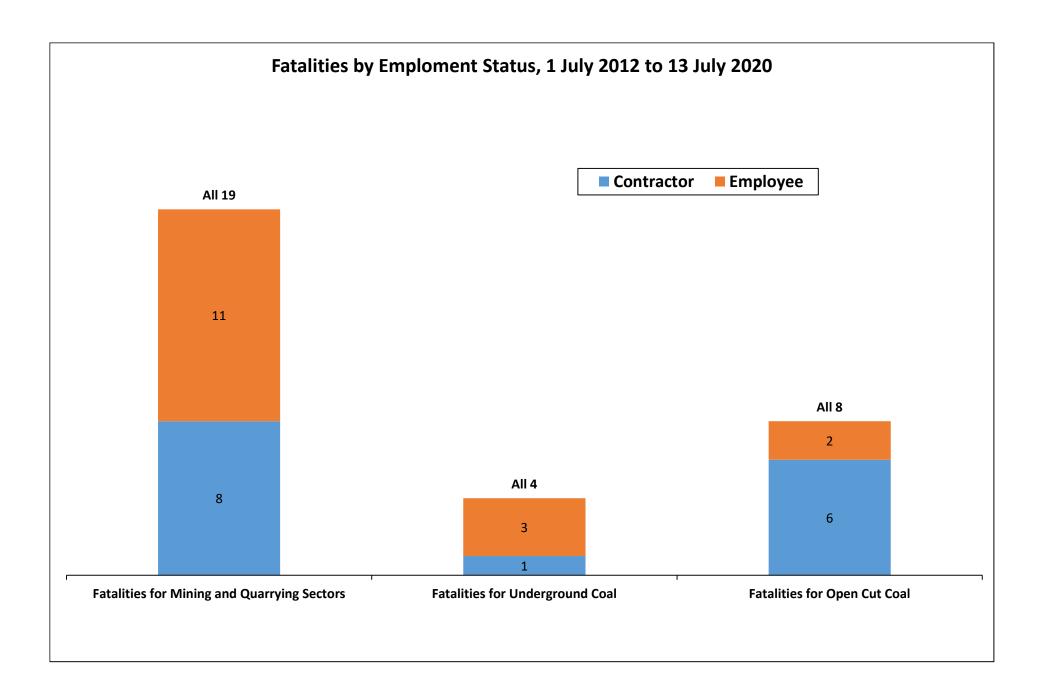

## **Fatalities**

| Period                      | Sector                                      | Contractor | Employee | All |
|-----------------------------|---------------------------------------------|------------|----------|-----|
| 1 July 2012 to 13 July 2020 | Fatalities for Mining and Quarrying Sectors | 8          | 11       | 19  |
| 1 July 2012 to 13 July 2020 | Fatalities for Underground Coal             | 1          | 3        | 4   |
| 1 July 2012 to 13 July 2020 | Fatalities for Open Cut Coal                | 6          | 2        | 8   |