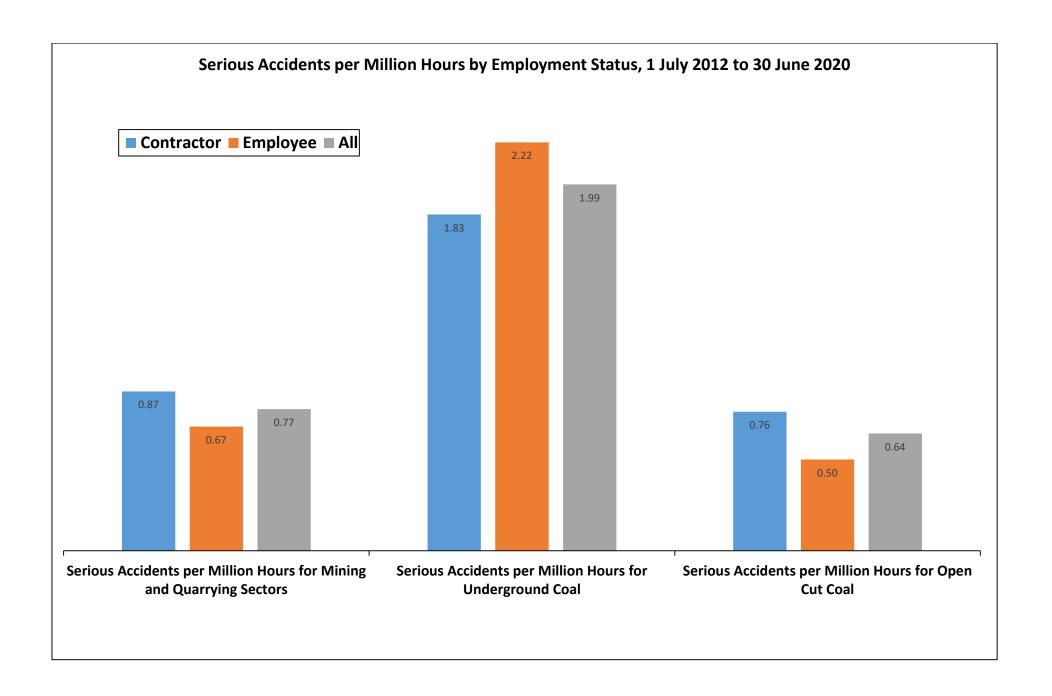

## SAFR

| Period                      | Sector                                  | Contractor | Employee | All  |
|-----------------------------|-----------------------------------------|------------|----------|------|
| 1 July 2012 to 30 June 2020 | Serious Accidents per Million Hours for | 0.87       | 0.67     | 0.77 |
|                             | Mining and Quarrying Sectors            | 0.87       | 0.67     | 0.77 |
| 1 July 2012 to 30 June 2020 | Serious Accidents per Million Hours for | 1.83       | 2.22     | 1.99 |
|                             | Underground Coal                        | 1.05       | 2.22     | 1.99 |
| 1 July 2012 to 30 June 2020 | Serious Accidents per Million Hours for | 0.76       | 0.50     | 0.64 |
|                             | Open Cut Coal                           | 0.76       | 0.50     | 0.64 |