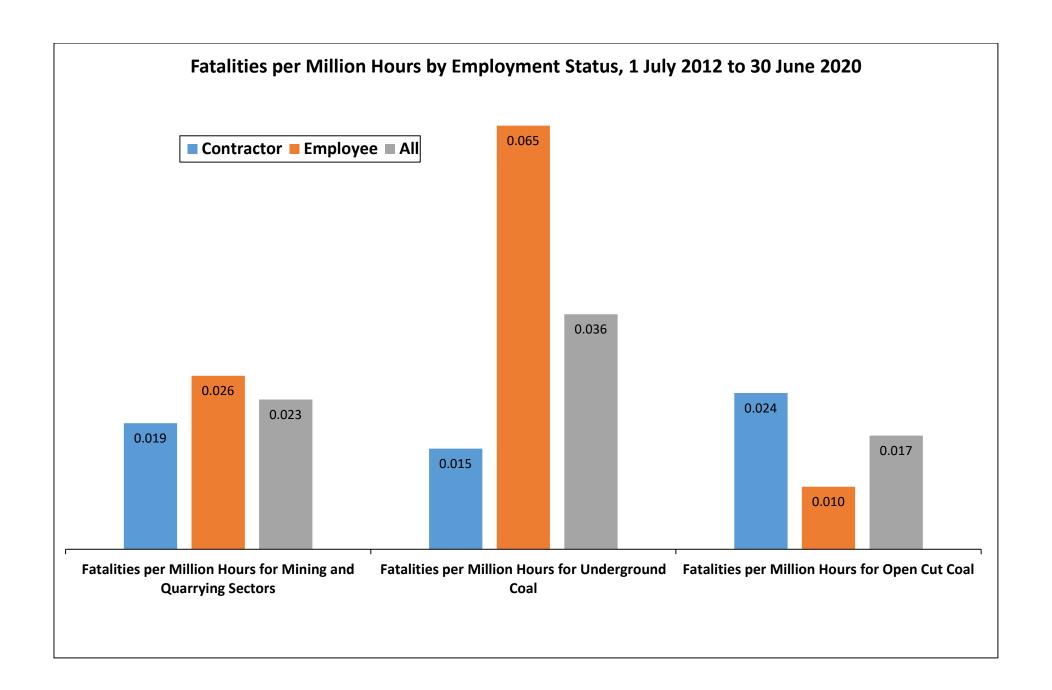

## FFR

| Period                      | Sector                                                        | Contractor | Employee | All   |
|-----------------------------|---------------------------------------------------------------|------------|----------|-------|
| 1 July 2012 to 30 June 2020 | Fatalities per Million Hours for Mining and Quarrying Sectors | 0.019      | 0.026    | 0.023 |
| 1 July 2012 to 30 June 2020 | Fatalities per Million Hours for Underground Coal             | 0.015      | 0.065    | 0.036 |
| 1 July 2012 to 30 June 2020 | Fatalities per Million Hours for Open Cut<br>Coal             | 0.024      | 0.010    | 0.017 |