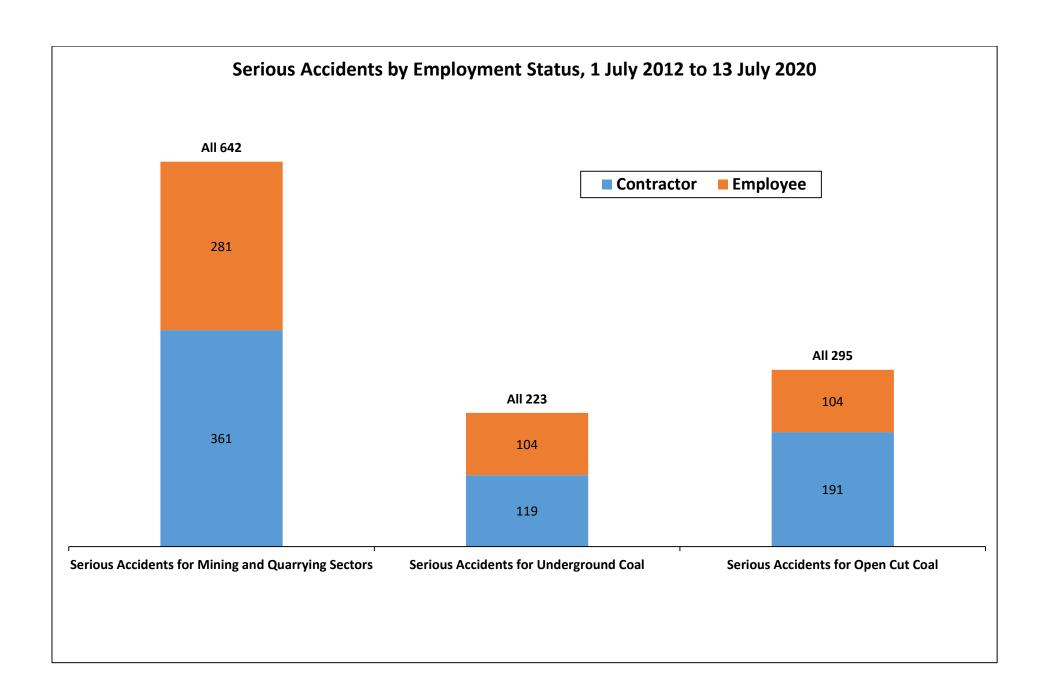

# **Serious Accidents**

| Period                      | Sector                                                | Contractor | Employee | All |
|-----------------------------|-------------------------------------------------------|------------|----------|-----|
| 1 July 2012 to 13 July 2020 | Serious Accidents for Mining and<br>Quarrying Sectors | 361        | 281      | 642 |
| 1 July 2012 to 13 July 2020 | Serious Accidents for Underground Coal                | 119        | 104      | 223 |
| 1 July 2012 to 13 July 2020 | Serious Accidents for Open Cut Coal                   | 191        | 104      | 295 |